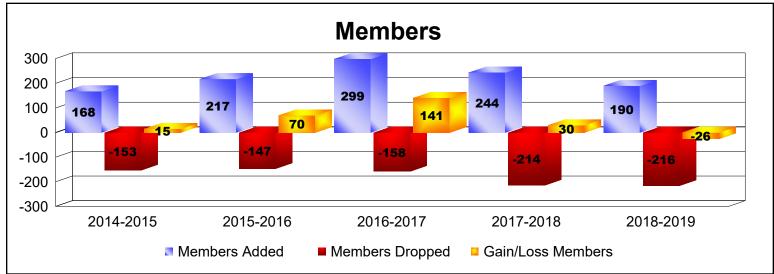

District 403 A4 As of June 2019 Cumulative

| Year      | New<br>Clubs | Dropped<br>Clubs | Gain/<br>Loss<br>Clubs | New<br>Members | Charter<br>Members | Reinstate<br>Members | Transfer<br>Members | Total<br>Member<br>Added | Total<br>Members<br>Dropped | Gain/<br>Loss<br>Members |
|-----------|--------------|------------------|------------------------|----------------|--------------------|----------------------|---------------------|--------------------------|-----------------------------|--------------------------|
| 2014-2015 | 2            | 0                | 2                      | 107            | 59                 | 2                    | 0                   | 168                      | -153                        | 15                       |
| 2015-2016 | 4            | 0                | 4                      | 97             | 107                | 13                   | 0                   | 217                      | -147                        | 70                       |
| 2016-2017 | 3            | 0                | 3                      | 190            | 88                 | 16                   | 5                   | 299                      | -158                        | 141                      |
| 2017-2018 | 3            | 0                | 3                      | 148            | 82                 | 9                    | 5                   | 244                      | -214                        | 30                       |
| 2018-2019 | 2            | -1               | 1                      | 123            | 59                 | 7                    | 1                   | 190                      | -216                        | -26                      |
| Average   | 3            | 0                | 3                      | 133            | 79                 | 9                    | 2                   | 224                      | -178                        | 46                       |