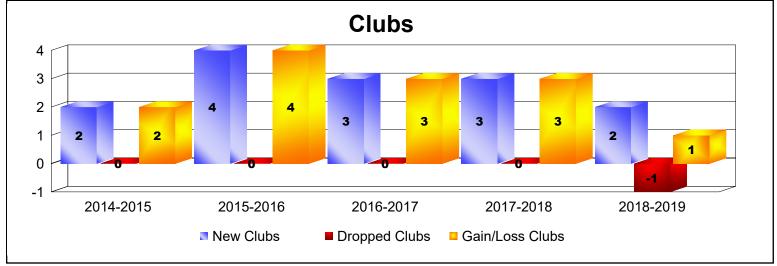

District 403 A4 As of June 2019 Cumulative

| Year      | New<br>Clubs | Dropped<br>Clubs | Gain/<br>Loss<br>Clubs | New<br>Members | Charter<br>Members | Reinstate<br>Members | Transfer<br>Members | Total<br>Member<br>Added | Total<br>Members<br>Dropped | Gain/<br>Loss<br>Members |
|-----------|--------------|------------------|------------------------|----------------|--------------------|----------------------|---------------------|--------------------------|-----------------------------|--------------------------|
| 2014-2015 | 2            | 0                | 2                      | 107            | 59                 | 2                    | 0                   | 168                      | -153                        | 15                       |
| 2015-2016 | 4            | 0                | 4                      | 97             | 107                | 13                   | 0                   | 217                      | -147                        | 70                       |
| 2016-2017 | 3            | 0                | 3                      | 190            | 88                 | 16                   | 5                   | 299                      | -158                        | 141                      |
| 2017-2018 | 3            | 0                | 3                      | 148            | 82                 | 9                    | 5                   | 244                      | -214                        | 30                       |
| 2018-2019 | 2            | -1               | 1                      | 123            | 59                 | 7                    | 1                   | 190                      | -216                        | -26                      |
| Average   | 3            | 0                | 3                      | 133            | 79                 | 9                    | 2                   | 224                      | -178                        | 46                       |